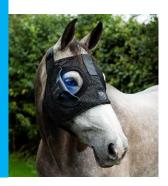

## **Pro Light Mask**

Rechargeable Performance Light Mask (Includes: Mask, Smart Key, Wireless Charger)

The perfect solution for ensuring that horses stay in the best health and condition possible by receiving consistent blue light exposure when they need it most, whether stabled, on the road or at pasture.

| RRP                                                                | 10 to 30 | 30 to 50 | 50+   |  |  |
|--------------------------------------------------------------------|----------|----------|-------|--|--|
| \$600                                                              | \$450    | \$420    | \$390 |  |  |
| Pro Wireless Charger Accessory Pack (Wireless Charger & Smart Key) |          |          |       |  |  |