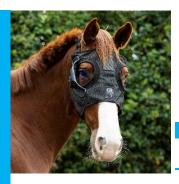

## **Belfield Light Mask**

Seasonal Breeding Light Mask (Includes: Mask, Smart Key) Lifespan: 5 months
Activity: 7 hours per day
Program: 4pm – 11pm

4 months

12 months

**Programs:** Fixed and Customizable **Bulb Type:** Energy-efficient LEDs

8am - 11pm

15 hours per day

7 hours per day

4pm - 11pm

Lifespan:

Activity:

Program:

Lifespan:

Activity:

Program:

Ideal for breeding purposes. Designed for seasonal use and is not reusable.

| RRP   | 10 to 30 | 30 to 50 | 50+   |
|-------|----------|----------|-------|
| \$400 | \$300    | \$280    | \$260 |