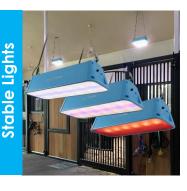

## **Stable Light**

Nature's light, indoors.

Replicates the benefits of Nature's environmental light for the stabled horse providing the ideal stable environment. Timed delivery of blue-enriched white light by day and soft red light at night, with gradual transitions at sunrise and sunset that mimic natural dawn and dusk.

RRP

\$700

Stable Light App available from App Store.