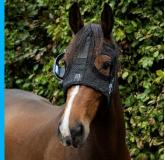

## **Curragh Light Mask**

Replaceable Breeding Light Mask (Includes: Headpiece, Cup, Smart Key)

Ideal for breeding purposes. Replaceable cup model, detach the expired cup using the Smart Key and reattach the new cup for the following season. Pony size available.

| Ž.              | RRP   | 10 to 30 | 30 to 50 | 50+   |  |  |
|-----------------|-------|----------|----------|-------|--|--|
|                 | \$500 | \$375    | \$350    | \$325 |  |  |
| Replacement Cup |       |          |          |       |  |  |
|                 | \$250 | \$200    |          |       |  |  |